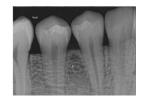

### **HIGH DEFINITION DIGITAL IMAGES**

I-View Gold captures images both horizontally and vertically, even in the most critical areas deep within the oral cavity, with a resolution of more than 27 visible line pairs per millimeter.