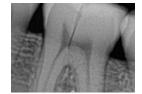

# I-View Gold Intraoral Digital Sensor

I-VIEW GOLD is the CMOS intraoral sensor, designed to capture highly detailed digital images in less time and great accuracy.

### **HIGH DEFINITION DIGITAL IMAGES**

I-View Gold captures images both horizontally and vertically, even in the most critical areas deep within the oral cavity, with a resolution of more than 27 visible line pairs per millimeter.