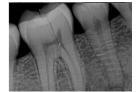

### **HIGH DEFINITION DIGITAL IMAGES**

I-View Gold captures images both horizontally and vertically, even in the most critical areas deep within the oral cavity, with a resolution of more than 27 visible line pairs per millimeter.