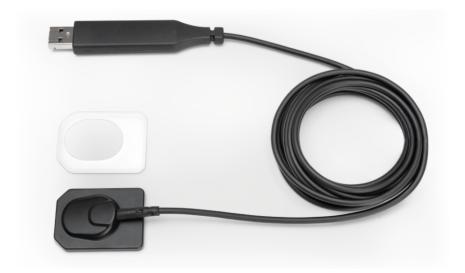

# I-View Gold Intraoral Digital Sensor

I-VIEW GOLD is the CMOS intraoral sensor, designed to capture highly detailed digital images in less time and great accuracy.

### **DIRECT USB CONNECTION**

Connect directly to a PC.
Connection compatible with a standard 2.0
USB port.

### STRONG & DURABLE CABLE

Tear-resistant and flexible sensor body's connection
Direct USB connection
2.7 m cable length

I-View Gold is perfect to get better results. The sensor covers a wide range of exposure setting, capturing a consistent and diagnosable image under any conditions.